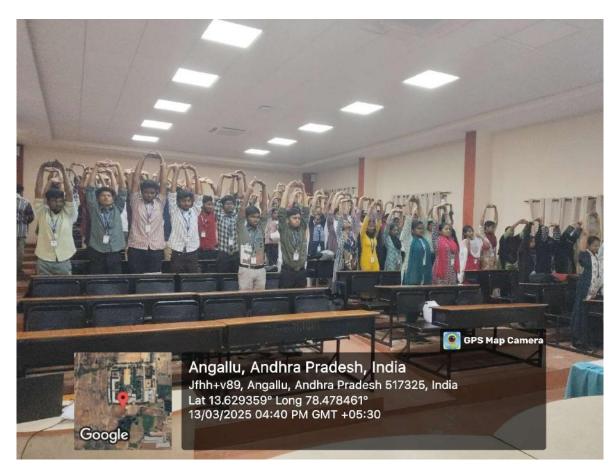

# Theme: "Achieving Oneness With The Higher Soul"

Organized by

Yoga & Meditation Club

Student Activity Center(SAC)

Date: 27/02/2025

Venue: Seminar Hall - D

Submitted by: Yoga & Meditation Club