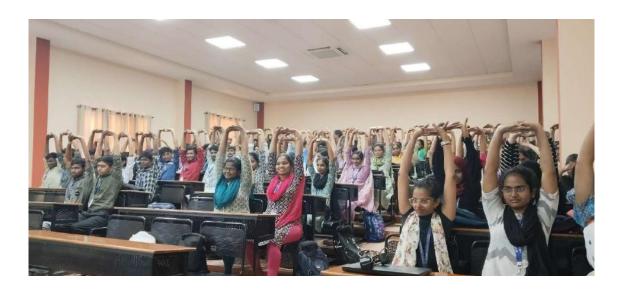

# Theme: "Achieving Oneness With The Higher Soul"

Organized by

Yoga & Meditation Club

Student Activity Center(SAC)

Date: 27/02/2025

Venue: Seminar Hall - D

Submitted by: Yoga & Meditation Club