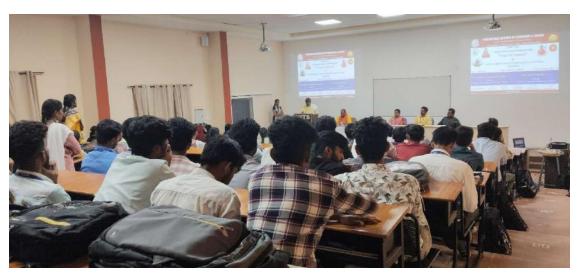

# Theme: "Achieving Oneness With The Higher Soul"

Organized by

Yoga & Meditation Club

Student Activity Center(SAC)

Date: 27/02/2025

Venue: Seminar Hall - D

Submitted by: Yoga & Meditation Club