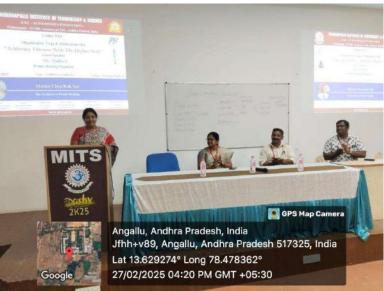

# Theme: "Achieving Oneness With The Higher Soul"

Organized by

Yoga & Meditation Club

Student Activity Center(SAC)

Date: 27/02/2025

Venue: Seminar Hall - D

Submitted by: Yoga & Meditation Club