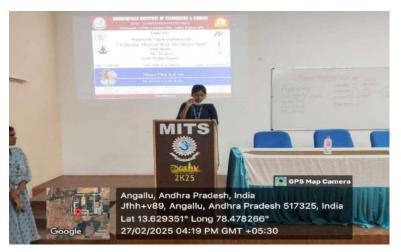

# Theme: "Achieving Oneness With The Higher Soul"

Organized by

Yoga & Meditation Club

Student Activity Center(SAC)

Date: 27/02/2025

Venue: Seminar Hall - D

Submitted by: Yoga & Meditation Club