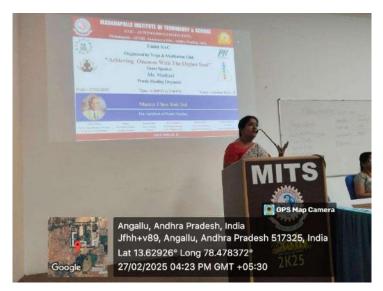

# Theme: "Achieving Oneness With The Higher Soul"

Organized by

Yoga & Meditation Club

Student Activity Center(SAC)

Date: 27/02/2025

Venue: Seminar Hall - D

Submitted by: Yoga & Meditation Club