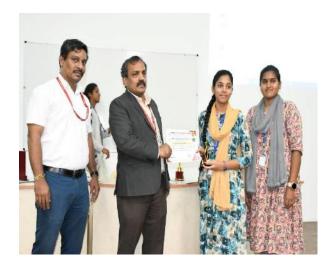

# Theme: "Achieving Oneness With The Higher Soul"

Organized by

Yoga & Meditation Club

Student Activity Center(SAC)

Date: 27/02/2025

Venue: Seminar Hall - D

Submitted by: Yoga & Meditation Club