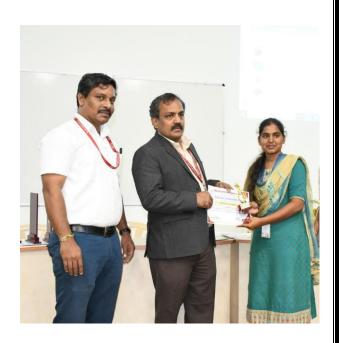

# Theme: "Achieving Oneness With The Higher Soul"

Organized by

Yoga & Meditation Club

Student Activity Center(SAC)

Date: 27/02/2025

Venue: Seminar Hall - D

Submitted by: Yoga & Meditation Club