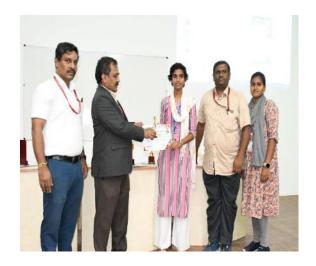

# Theme: "Achieving Oneness With The Higher Soul"

Organized by

Yoga & Meditation Club

Student Activity Center(SAC)

Date: 27/02/2025

Venue: Seminar Hall - D

Submitted by: Yoga & Meditation Club