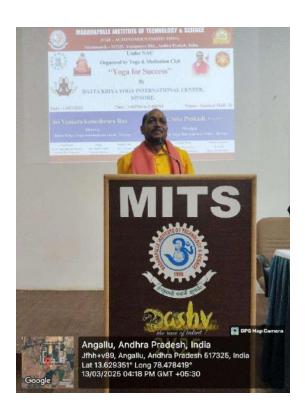

# Theme: "Achieving Oneness With The Higher Soul"

Organized by

Yoga & Meditation Club

Student Activity Center(SAC)

Date: 27/02/2025

Venue: Seminar Hall - D

Submitted by: Yoga & Meditation Club