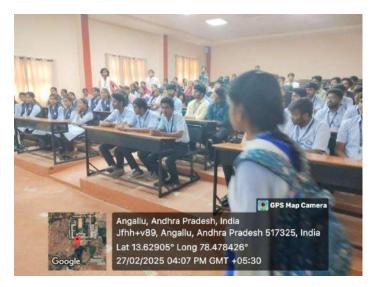

# Theme: "Achieving Oneness With The Higher Soul"

Organized by

Yoga & Meditation Club

Student Activity Center(SAC)

Date: 27/02/2025

Venue: Seminar Hall - D

Submitted by: Yoga & Meditation Club