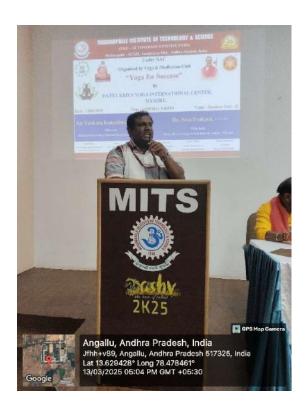

# Theme: "Achieving Oneness With The Higher Soul"

Organized by

Yoga & Meditation Club

Student Activity Center(SAC)

Date: 27/02/2025

Venue: Seminar Hall - D

Submitted by: Yoga & Meditation Club