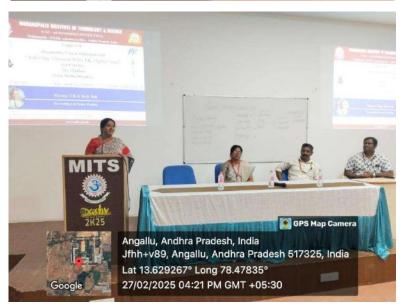

# Theme: "Achieving Oneness With The Higher Soul"

Organized by

Yoga & Meditation Club

Student Activity Center(SAC)

Date: 27/02/2025

Venue: Seminar Hall - D

Submitted by: Yoga & Meditation Club